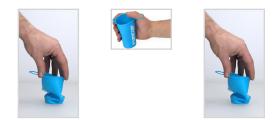

### FOLDABLE CUP

#### DESCRIPTION

TPU cup Capacity: 20cl

Color according factory's stock

Logo printing 1 color

Food standard (Decree 2007-766)