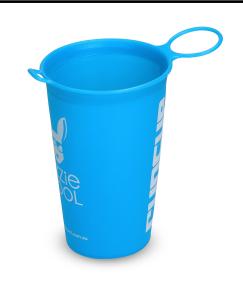

### FOLDABLE CUP

#### DESCRIPTION

TPU cup Capacity: 20cl

Color according factory's stock

Logo printing 1 color

Food standard (Decree 2007-766)

# **SPÉCIFICATIONS**

| MATERIAL      | TPU           | NUMBER OF           | 1-4                        |
|---------------|---------------|---------------------|----------------------------|
| DELIVERY TIME | 5 weeks       | COLORS              |                            |
| ORIGINE       | CHINA         | MINIMUM OF          | 500                        |
| WEIGHT        | 11            | QUANTITY            |                            |
| DIMENSIONS    | Ø 6.2x10.5 cm | COLOUR<br>PACKAGING | Metal<br>100 pcs / polybag |