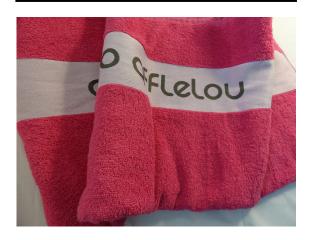

## **COTTON TOWEL - JACQUARD LOGO** -COTTONLAND®

**DESCRIPTION** 

100% cotton

Single yarn

A color

Polyester batten, in which we weave with your logo up to 4 Pantone colors

3 sizes and 4 grammages to choose from

## MARKING INFORMATION

MARKING TECHNIQUE Jacquard POSITION OF LOGO 1

SIZE OF LOGO selon AMOUNT OF COLOURS

OF MARKING