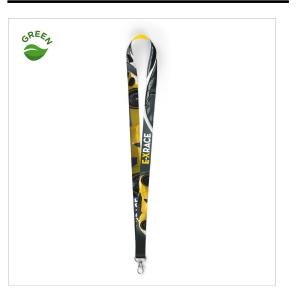

## SUBLIMATION RPET LANYARD

#### DESCRIPTION

Lanyard in RPET with logo by sublimation on both sides

Price including metal carabiner clip

Standard width: 10mm

Other widths possible: 15mm - 20mm - 25mm

## **SPÉCIFICATIONS**

| MATERIAL      | RPET                  |
|---------------|-----------------------|
| DELIVERY TIME | 4 semaines            |
| ORIGINE       | CHINA                 |
| DIMENSIONS    | 900x10mm - 900x15mm - |
|               | 900x20mm - 900x25mm   |