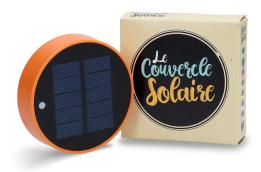

## **SOLAR COVER**

#### **DESCRIPTION**

Wireless and fully autonomous, equipped with an optimized solar panel design, it collects and stores energy from the sun during the day At nightfall, thanks to its tactile function, turn on your lamp with a simple touch of a finger on the solar panel and enjoy a light that is both abundant and subdued, up to 12 hours of use without recharging Standard Twist Off Collar TO82mm

# **SPÉCIFICATIONS**

MATERIAL Plastic
DELIVERY TIME 3 semaines
ORIGINE France
WEIGHT 95

DIMENSIONS Diameter 82mm

NUMBER OF COLORS MINIMUM OF QUANTITY COLOUR Quadri

10

White, Black, Minty, Melon, Light gray, Yellow, Vintage