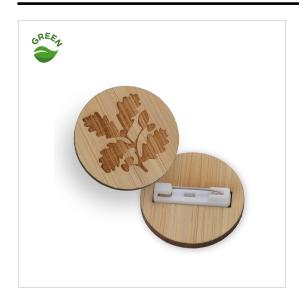

#### **DESCRIPTION**

Bamboo badge from FSC forest with the choice of laser engraving, screen printing or four-color printing. Dimensions in a 30x30mm template. Thickness: 3mm. Contact us for the cutout shape. Safety pin attachment on the back