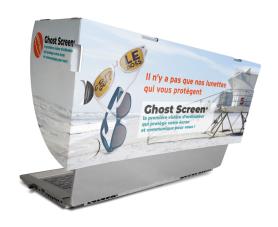

### **GHOST SCREEN - EXTERIOR VISOR**

#### **DESCRIPTION**

External visor for PC or MAC

3 formats to choose from

One format can cover 3 screen sizes (12-13 and 14 inches, 15-16 and 17 inches, 18-19 and 20 inches)

Personalization by offset printing

400gr PEFC cardboard with acrylic varnish - vegetable inks

Dimensions: from 34x18cm to 42x18cm

500