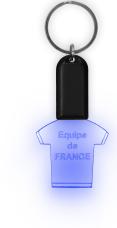

### KEY RING WITH LED "LEDPULSE" - SHIRT

#### **DESCRIPTION**

Key ring with LED. Black ABS shell and transparent TPU in shape of shirt

Laser engraved logo on tongue

2 CR1616 batteries included, ON /OFF slide switch button 2 positions: fixed light / OFF

Battery life: about 20 hours in fixed light at full intensity

LED colours: blue - white - red - green - pink yellow - orange

Color mix: 100 pieces / color