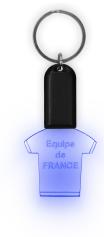

### KEY RING WITH LED "LEDPULSE" - SHIRT

#### **DESCRIPTION**

Key ring with LED. Black ABS shell and transparent TPU in shape of shirt

Laser engraved logo on tongue

2 CR1616 batteries included, ON /OFF slide switch button 2 positions: fixed light / OFF

Battery life: about 20 hours in fixed light at full intensity

LED colours: blue - white - red - green - pink yellow - orange

Color mix: 100 pieces / color