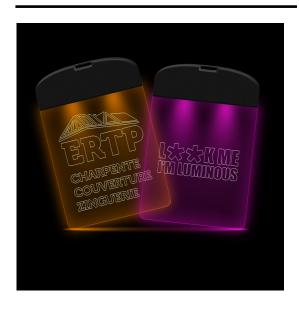

#### **DESCRIPTION**

Badge with LED. Black ABS shell and transparent TPU tab in rectangular shape 9x7.5cm. Logo in laser engraving on tongue. 2 CR1616 batteries included. ON / OFF button slide switch 2 positions: OFF / ON. LED colors: blue - white - red - pink - green. 100 pieces per color. Comes with a black lanyard. Delivered in a bag of 50 pieces.