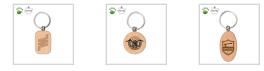

#### DESCRIPTION

Material: beech. Existing forms round: 40x40x8mm - square: 39x39x8mm - ovale: 55x31x8mm rectangle 44x31x8mm. Logo in laser engraving or 1 color printing. Individual polybag

## **SPÉCIFICATIONS**

| MATERIAL      | Wood                      | NUMBER OF  | 1    |
|---------------|---------------------------|------------|------|
| DELIVERY TIME | 5 weeks                   | COLORS     |      |
| ORIGINE       | CHINA                     | MINIMUM OF | 250  |
| WEIGHT        | 14                        | QUANTITY   |      |
| DIMENSIONS    | 40x40x7 mm - 39x39x7 mm - | COLOUR     | Wood |
|               | 55x31x7 mm - 44x31x7 mm   | PACKAGING  | Bulk |