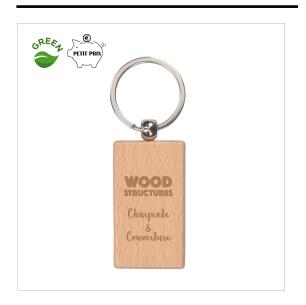

### WOODEN KEYCHAIN

#### DESCRIPTION

Material: beech. Existing forms round: 40x40x8mm - square: 39x39x8mm - ovale: 55x31x8mm rectangle 44x31x8mm. Logo in laser engraving or 1 color printing. Individual polybag

#### MARKING INFORMATION

MARKING TECHNIQUELaser engravingPOSITION OF LOGO1AMOUNT OF COLOURS2OF MARKING2