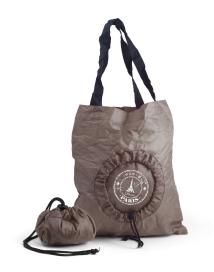

#### **DESCRIPTION**

Foldable 190T polyester shopping bag with pocket on front side

Dimensions of bag: 36x39cm

Handles: 52x2,5cm

Logo 1 color 1 position included

Color: nearest to Pantone, Pantone color from

# **SPÉCIFICATIONS**

MATERIAL Polyester
DELIVERY TIME 5 weeks
ORIGINE CHINA
WEIGHT 36

DIMENSIONS 36x39cm

NUMBER OF 1-4
COLORS
MINIMUM OF 500
OUANTITY

COLOUR

According to the factory stock

PACKAGING Bulk

### MARKING INFORMATION

MARKING TECHNIQUE Silk printing
POSITION OF LOGO 1 Position
SIZE OF LOGO Around 10 cm
AMOUNT OF COLOURS 1

OF MARKING