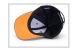

## **BESPOKE CAP**

#### **DESCRIPTION**

Cotton, polyester, microfiber, 5, 6, 7 panels... cap

Sandwich visor, edges, inserts...

Velcro fastener, metal, clip...

Close to Pantone color, according factory's stock

Logo by embroidery or 3D, silkscreen printing, transfer patch with offset printing