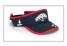

## **BESPOKE CAP**

#### **DESCRIPTION**

Cotton, polyester, microfiber, 5, 6, 7 panels... cap

Sandwich visor, edges, inserts...

Velcro fastener, metal, clip...

Close to Pantone color, according factory's stock

Logo by embroidery or 3D, silkscreen printing, transfer patch with offset printing