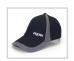

## **BESPOKE CAP**

#### **DESCRIPTION**

Cotton, polyester, microfiber, 5, 6, 7 panels... cap

Sandwich visor, edges, inserts...

Velcro fastener, metal, clip...

Close to Pantone color, according factory's stock

Logo by embroidery or 3D, silkscreen printing, transfer patch with offset printing