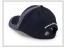

## **BESPOKE CAP**

#### **DESCRIPTION**

Cotton, polyester, microfiber, 5, 6, 7 panels... cap

Sandwich visor, edges, inserts...

Velcro fastener, metal, clip...

Close to Pantone color, according factory's stock

Logo by embroidery or 3D, silkscreen printing, transfer patch with offset printing