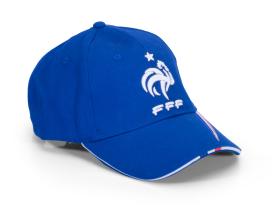

## **BESPOKE CAP**

#### **DESCRIPTION**

Cotton, polyester, microfiber, 5, 6, 7 panels... cap

Sandwich visor, edges, inserts...

Velcro fastener, metal, clip...

Close to Pantone color, according factory's stock

Logo by embroidery or 3D, silkscreen printing, transfer patch with offset printing