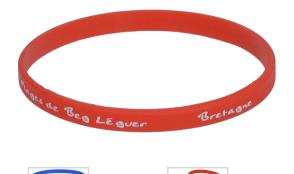

### SLIM SILICONE BAND

#### DESCRIPTION

Slim silicone band

Pantone color

Logo 1 color included

Dimensions: 180x5x1,5mm or 200x5x1,5mm