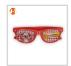

#### **DESCRIPTION**

Glasses with UV400, Category 3 lenses

Color frame: black, white, blue, red, and pink fuchsia

Possibility of color combination

Customized lences by offset printing with micro perforated stickers

UV400 standard + ISO 12312-1 standard + CE certificate