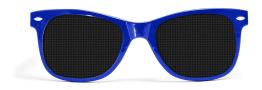

#### **DESCRIPTION**

Glasses with UV400, Category 3 lenses

Color frame: black, white, blue, red, and pink fuchsia

Possibility of color combination

Customized lences by offset printing with micro perforated stickers

UV400 standard + ISO 12312-1 standard + CE certificate