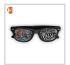

#### **DESCRIPTION**

Glasses with UV400, Category 3 lenses

Color frame: black, white, blue, red, and pink fuchsia

Possibility of color combination

Customized lences by offset printing with micro perforated stickers

UV400 standard + ISO 12312-1 standard + CE certificate