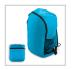

#### DESCRIPTION

Foldable backpack

Material 210D polyester

Bag dimensions: 42x12x30cm

Pouch dimensions: 13.5x15.5cm

Mesh exterior pocket

Logo 1 color 1 position included

Color: closest pantone, pantone color from 5000 pcs

### **SPÉCIFICATIONS**

MATERIAL DELIVERY TIME ORIGINE WEIGHT DIMENSIONS Polyester 6 semaines CHINA 78 42x12x30cm NUMBER OF COLORS MINIMUM OF QUANTITY COLOUR PACKAGING 1-4

500

According to the factory stock Individual polybag