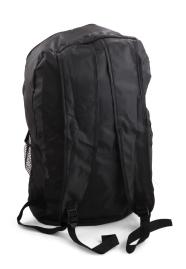

#### DESCRIPTION

Foldable backpack

Material 210D polyester

Bag dimensions: 42x12x30cm

Pouch dimensions: 13.5x15.5cm

Mesh exterior pocket

Logo 1 color 1 position included

Color: closest pantone, pantone color from 5000 pcs

### **SPÉCIFICATIONS**

MATERIAL DELIVERY TIME ORIGINE WEIGHT DIMENSIONS Polyester 6 semaines CHINA 78 42x12x30cm NUMBER OF COLORS MINIMUM OF QUANTITY COLOUR PACKAGING 1-4

500

According to the factory stock Individual polybag