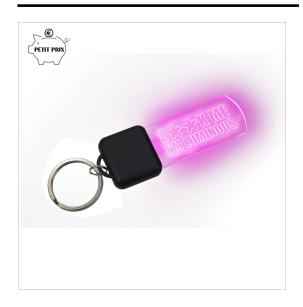

#### **DESCRIPTION**

Key ring with LED Black ABS shell and transparent TPU Laser engraved logo on tongue 2 CR1616 batteries included ON /OFF slide switch button 3 positions: fixed light / OFF / Ledpulse (reaction to movement) Battery life: about 20 hours in fixed light at full intensity / about 30k flashes in Pulse LED LED colours: blue - white - red - green - pink - yellow - orange Color mix: 100 pieces / color