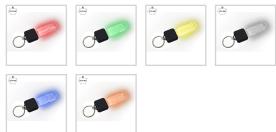

#### **DESCRIPTION**

Key ring with LED Black ABS shell and transparent TPU Laser engraved logo on tongue 2 CR1616 batteries included ON /OFF slide switch button 3 positions: fixed light / OFF / Ledpulse (reaction to movement) Battery life: about 20 hours in fixed light at full intensity / about 30k flashes in Pulse LED LED colours: blue - white - red - green - pink - yellow - orange Color mix: 100 pieces / color