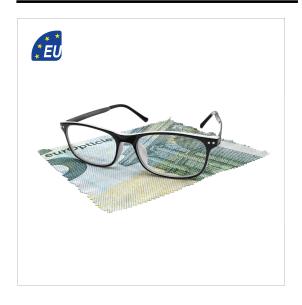

### **DESCRIPTION**

230gsm microfiber cleaning cloth

80% polyester, 20% nylon

logo by offset printing 1 side

Dimensions: 18x15cm

Notched cutout

Individual polybag

# **SPÉCIFICATIONS**

MATERIAL Polyester **DELIVERY TIME** 2-3 weeks ORIGINE **EUROPE** 

**WEIGHT** 

**DIMENSIONS** 18x15cm NUMBER OF **COLORS** MINIMUM OF

QUANTITY

**COLOUR** 

White

**PACKAGING** Individual polybag