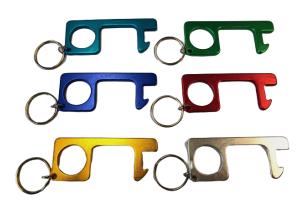

#### DESCRIPTION

Aluminum key used as a hook to open the doors, and which can press the elevator and distributor buttons.

Including bottle opener function.

Dimensions: 74.8x31.3mm.

Thickness: 4mm.

Flat ring attachment + aluminum finish link ring (6 colors possible).

One side laser engraving included.

In individual polybag

# **SPÉCIFICATIONS**

MATERIAL Aluminium **DELIVERY TIME** 4 semaines **CHINA** ORIGINE **WEIGHT** 15

**DIMENSIONS** 74,8x31.3x4mm

1 **NUMBER OF COLORS** 

MINIMUM OF

COLOUR

**QUANTITY** 

Individual polybag