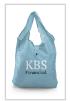

## DESCRIPTION

Foldable 190T polyester shopping bag

Dimensions of bag: 38x35x8cm

Dimensions of pouch: 11,5x11,5x3cm

Logo1 color 1 face on the bag and on the pouch

Snap closure

Color: nearest to Pantone, Pantone color from 4000pcs

## MARKING INFORMATION

MARKING TECHNIQUESilk printingPOSITION OF LOGO1 PositionSIZE OF LOGOAround 20x16cmAMOUNT OF COLOURS1OF MARKING1