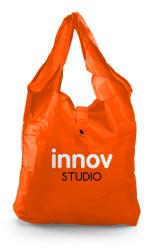

## DESCRIPTION

Foldable 190T polyester shopping bag

Dimensions of bag: 38x35x8cm

Dimensions of pouch: 11,5x11,5x3cm

Logo1 color 1 face on the bag and on the pouch

Snap closure

Color: nearest to Pantone, Pantone color from 4000pcs

## MARKING INFORMATION

MARKING TECHNIQUESilk printingPOSITION OF LOGO1 PositionSIZE OF LOGOAround 20x16cmAMOUNT OF COLOURS1OF MARKING1