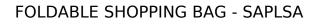

## DESCRIPTION

Foldable 190T polyester shopping bag

Dimensions of bag: 38x35x8cm

Dimensions of pouch: 11,5x11,5x3cm

Logo1 color 1 face on the bag and on the pouch

Snap closure

Color: nearest to Pantone, Pantone color from 4000pcs

## MARKING INFORMATION

MARKING TECHNIQUESilk printingPOSITION OF LOGO1 PositionSIZE OF LOGOAround 20x16cmAMOUNT OF COLOURS1OF MARKING1